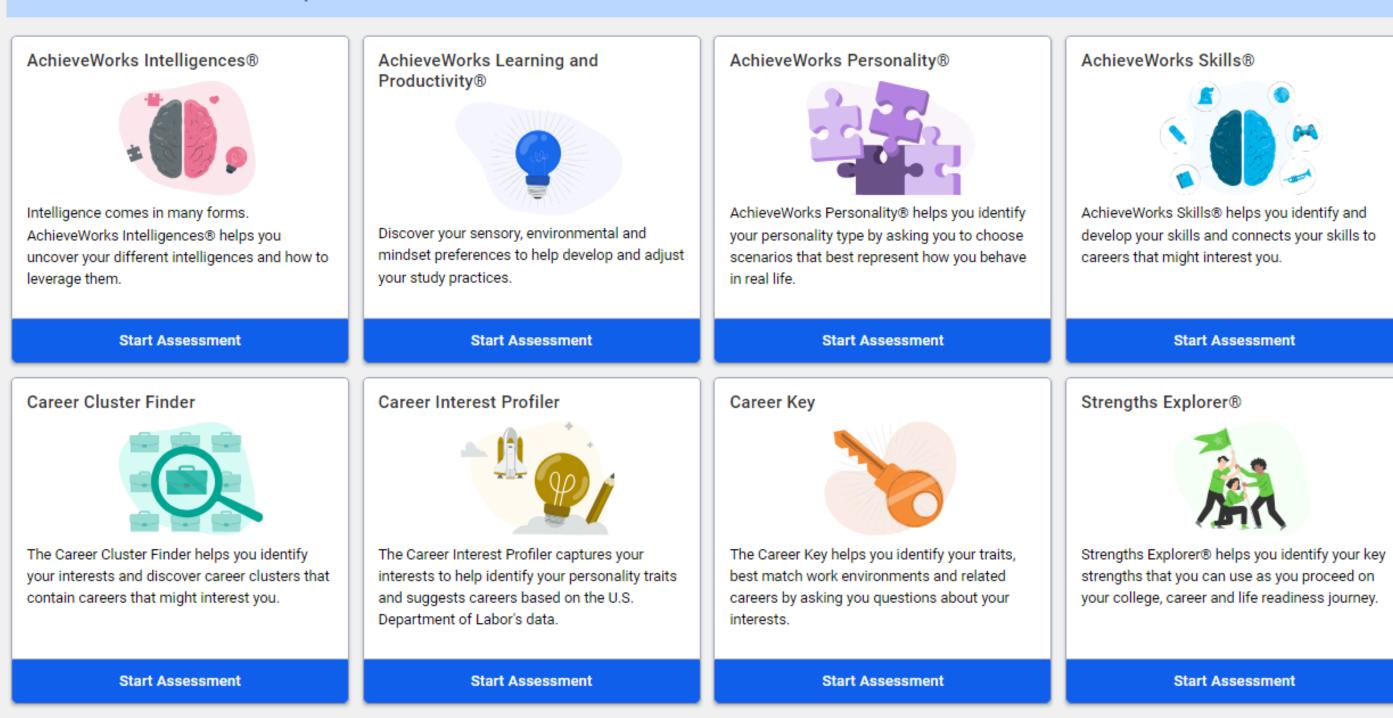

# Self-Discovery

Short assessments, not graded, to get to know yourself better.

Colleges Planner

lead to future success.

### Get to know yourself better

### Let's get started.

It looks like you haven't done any assessments yet. By taking Naviance assessments you'll get to know yourself better. Here are assessments that are available for you to take now.