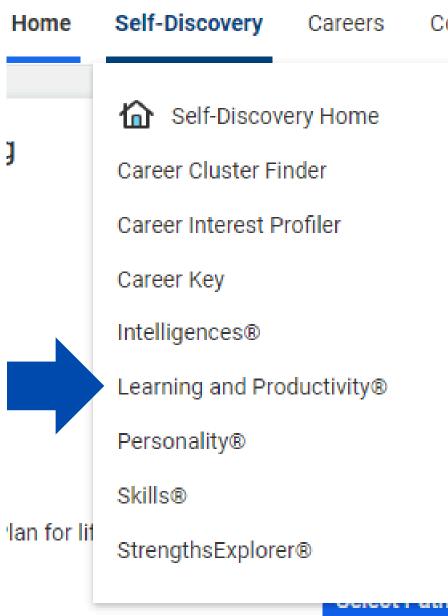

# Self-Discovery

Short assessments, not graded, to get to know yourself better.

Colleges Planner

lead to future success.

### Get to know yourself better

### Let's get started.

It looks like you haven't done any assessments yet. By taking Naviance assessments you'll get to know yourself better. Here are assessments that are available for you to take now.