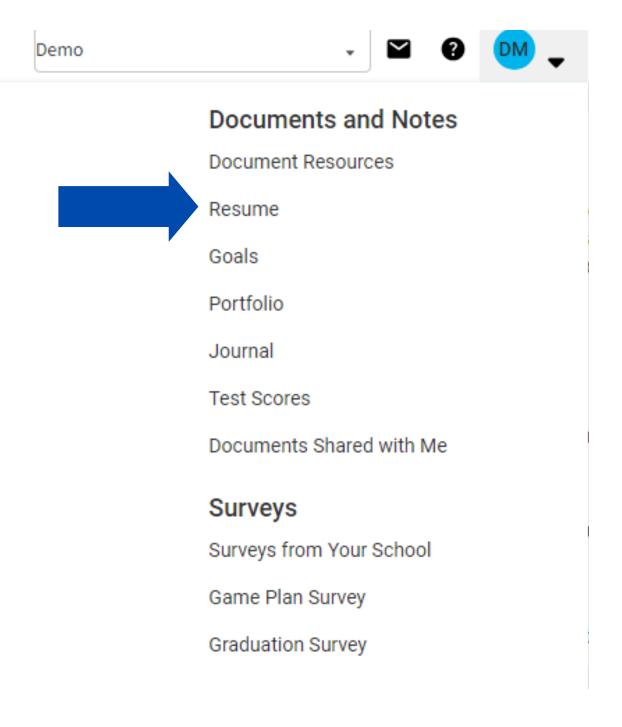

|
|                                    |  |  |  |  |  |
| Login to Naviance                  |  |  |  |  |  |
| CONTINUE WITH SINGLE SIGN ON       |  |  |  |  |  |
| OR                                 |  |  |  |  |  |
| Email or username                  |  |  |  |  |  |
| For example navigator@naviance.com |  |  |  |  |  |
| Password                           |  |  |  |  |  |
| Type password                      |  |  |  |  |  |
| Remember me Forgot your password?  |  |  |  |  |  |
| CONTINUE                           |  |  |  |  |  |

**To log into Naviance:** 

Choose continue with single sign on--the blue box. You will be signed into Naviance.

### Go to ClassLink, enter your username and password then the screen shown here will open.





About Me Home
Account
My Account

### Resume



# Self-Discovery

Short assessments, not graded, to get to know yourself better.





Colleges Planner



lead to future success.

### Get to know yourself better

### Let's get started.

It looks like you haven't done any assessments yet. By taking Naviance assessments you'll get to know yourself better. Here are assessments that are available for you to take now.



### **Explore Careers/** Interests

Learn about different careers, their related occupations, employment outlook, and required education.



| Naviance        |       |                                                 | Home          | Self-Discovery | Careers |  |
|-----------------|-------|-------------------------------------------------|---------------|----------------|---------|--|
| Explore Careers |       |